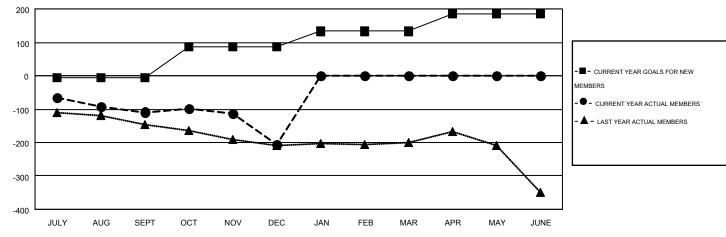

## GOALS AND ACTUAL MEMBERS CUMULATIVE

| DROPPED CLUBS: 7 |     | 158 CLUBS OF 360 ADDED 1 OR MORE<br>NEW MEMBERS | GENDER DISTRIBUTION |                |       |
|------------------|-----|-------------------------------------------------|---------------------|----------------|-------|
|                  |     |                                                 | MALE                | 7,159 (75.85%) |       |
| DROPPED MEMBERS  |     |                                                 | FEMALE              | 2,279 (24.15%) |       |
| DECEASED         | 65  | CLICK HERE FOR HEALTH ASSESSMENT DATA           |                     |                | 4.500 |
| CLUB CANCELLED   | 37  |                                                 | FAMILY UNIT MEMBERS |                | 1,583 |
| OTHER            | 505 |                                                 | HEAD OF HOUSEHOLD   |                | 775   |
| TOTAL            | 607 |                                                 | NON-HEAD OF HOUSEH  | OLD            | 808   |

| Members               |                    |                                        |                    |                  |  |  |  |  |  |
|-----------------------|--------------------|----------------------------------------|--------------------|------------------|--|--|--|--|--|
| RESULTS FOR 2014-2015 |                    |                                        |                    |                  |  |  |  |  |  |
| QUARTER               | NEW MEMBER<br>GOAL | CHARTER AND<br>NEW<br>MEMBERS<br>ADDED | DROPPED<br>MEMBERS | NET<br>GAIN/LOSS |  |  |  |  |  |
| JULY/AUG/SEPT         | -7                 | 219                                    | 328                | -109             |  |  |  |  |  |
| OCT/NOV/DEC           | 94                 | 183                                    | 279                | -96              |  |  |  |  |  |
| JAN/FEB/MAR           | 46                 | 0                                      | 0                  | 0                |  |  |  |  |  |
| APR/MAY/JUNE          | 53                 | 0                                      | 0                  | 0                |  |  |  |  |  |