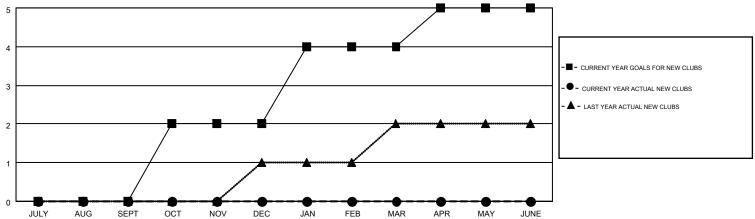

## GOALS AND ACTUAL NEW CLUBS CUMULATIVE

## MONTHLY MEMBERSHIP PROGRESS REPORT

Multiple District 26

Results as of: 12/31/2014

LOCATION: MISSOURI

GMT CA 1

| GMT: HAL GR   | IFFIN            |                   |                  |                  |       |
|---------------|------------------|-------------------|------------------|------------------|-------|
| _             |                  | Clubs             |                  |                  | .     |
|               | RESU             | LTS FOR 2014-2015 |                  |                  |       |
| QUARTER       | NEW CLUB<br>GOAL | NEW CLUBS         | DROPPED<br>CLUBS | NET<br>GAIN/LOSS | QUA   |
| JULY/AUG/SEPT | 0                | 0                 | 2                | -2               | JULY/ |
| OCT/NOV/DEC   | 2                | 0                 | 5                | -5               | OCT/N |
| JAN/FEB/MAR   | 2                | 0                 | 0                | 0                | JAN/F |
| APR/MAY/JUNE  | 1                | 0                 | 0                | 0                | APR/N |